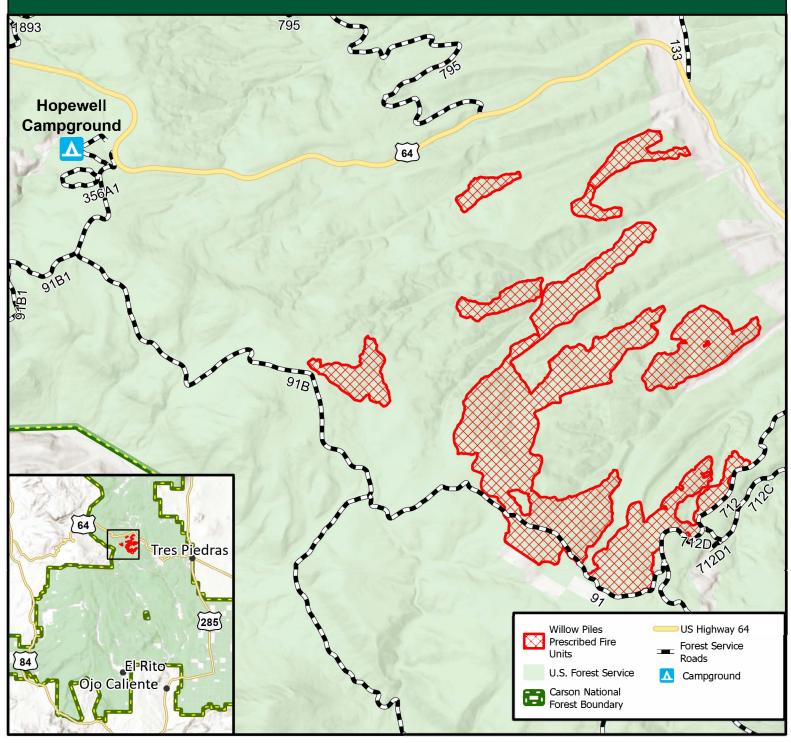

## Willow Piles Prescribed Fire

Name: NAD 1983 UTM Zone 13N Datum: North American 1983 Projection: Transverse Mercator The USDA Forest Service makes no warranty, expressed or implied, including the warranties of merchantability and fitness for a particular purpose, and assumes no legal liability or responsibility for the accuracy, reliability, completeness or utility of these geospatial data, or for the improper or incorrect use of these geospatial data. These geospatial data and related maps or graphics are not legal documents and are not intended to be used as such. The data and maps may not be used to determine title, ownership, legal descriptions or boundaries, legal jurisdiction, or restrictions that may be in place on either public or private land. Natural hazards may or may not be depicted on the data and maps, and land users should exercise due caution. The data are dynamic and may change over time. The user is responsible to verify the limitations of the geospatial data and to use the data accordingly.